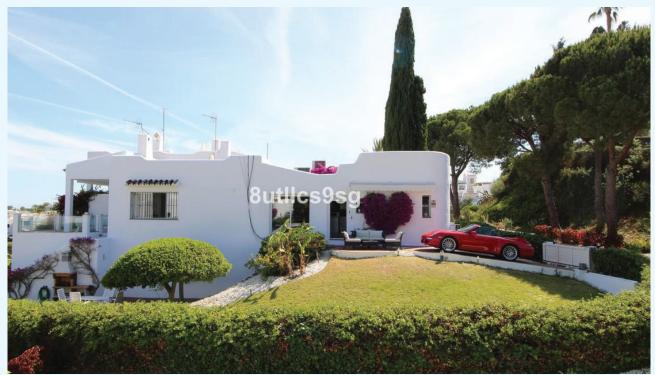

Lovely property completely renovated in an elegant Scandinavian style on the front line of Golf Aloha, overlooking the sea and the mountain of La Concha, in Nueva Andalucía, Marbella. Sold fully furnished.

Elegant entrance leading to livingdining room, with open plan kitchen. Exit to the terrace with panoramic views and linked to the private garden. Separate apartment, with kitchen, bedroom suite and terrace and private entrance for guests. On the lower floor ther are three bedrooms and three bathrooms. Access to the garden with barbecue area.

Located in front of the Aloha Golf clubhouse, very close to Las Brisas Golf and the Aloha International School. 5 minutes drive from Puerto Banús and all services.

PRICE: 895,000€